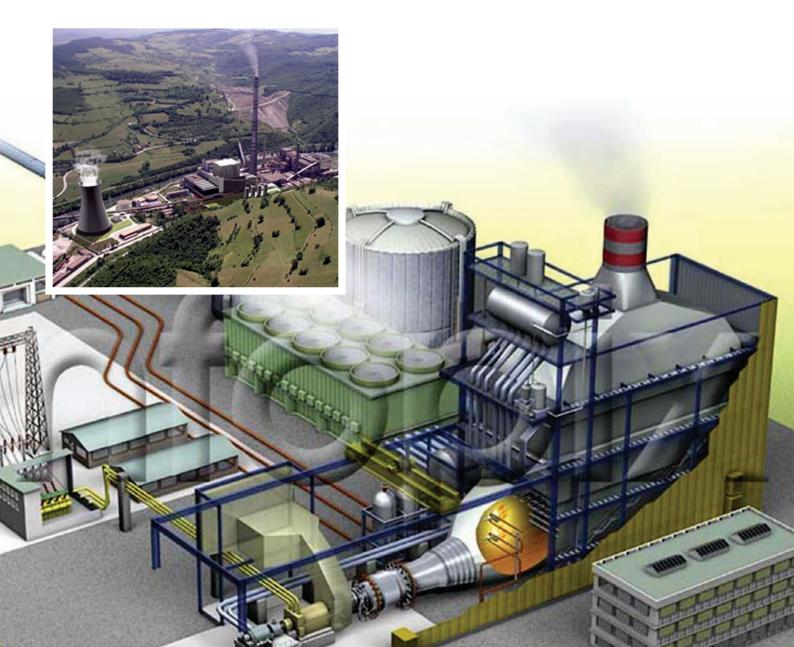

#### CONSTRUCTION OF THE NEW THERMAL POWER PLANT-REPLACING COGENERATION UNIT 8, 300 MW IN KAKANJ

KAKANJ, BOSNIA AND HERZEGOVINA

#### PROJECT PROFILE — Public Enterprise Elektroprivreda BiH d.d. Sarajevo

| Investment opportunity           | Construction of the New Thermal Power Plant-<br>Replacing Cogeneration Unit 8, 300 MW in Kakanj |
|----------------------------------|-------------------------------------------------------------------------------------------------|
| Industry sector                  | Energy                                                                                          |
| Location                         | Bosnia and Herzegovina - on the existing location of Thermal<br>Power Plant (TPP) Kakanj        |
| Investment opportunity objective | Construction of TPP with installed capacity of 300 MW and annual power generation of 1.755 GWh  |
| Indication of returns            | NPV: 56,7 mill. €; IRR: 6,75 %; Payback period: 24 years                                        |
| Expected investment budget       | Total investment (mill. €): <b>626</b> • Equipment: 446,4  • Civil works: 78,7  • Other: 100,9  |
| Expected collaboration           | Financing:                                                                                      |