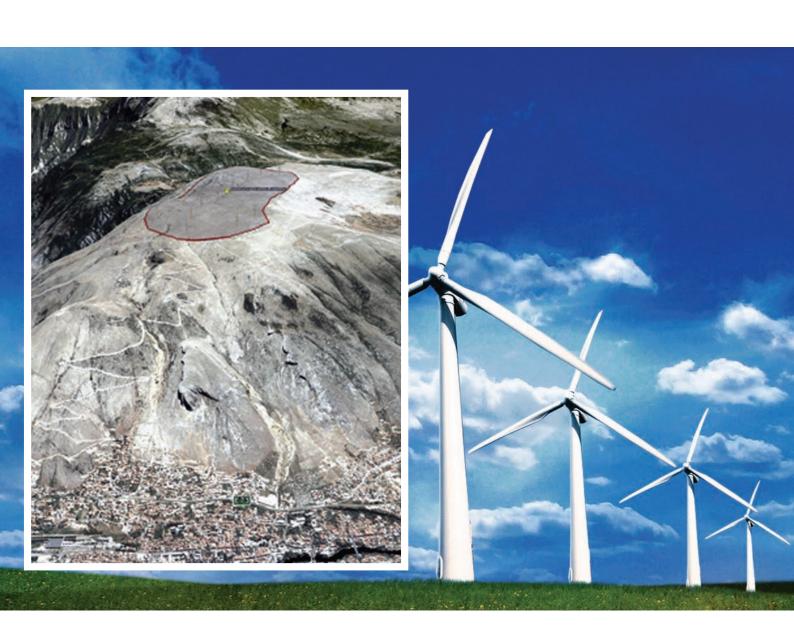

# CONSTRUCTION OF NEW WIND FARM PODVELEŽJE

**MOSTAR, BOSNIA AND HERZEGOVINA** 

#### PROJECT PROFILE — Public Enterprise Elektroprivreda BiH d.d. Sarajevo

| Investment opportunity           | Construction of New Wind Farm Podveležje                                                                                        |
|----------------------------------|---------------------------------------------------------------------------------------------------------------------------------|
| Industry sector                  | Energy                                                                                                                          |
| Location                         | Bosnia and Herzegovina – Mostar                                                                                                 |
| Investment opportunity objective | Construction of WF with installed capacity of 46 MW and annual power generation of 92,53 GWh                                    |
| Indication of returns            | NPV: 20,81 mill. €; IRR: 16,5 %; Payback period: 9,5 years                                                                      |
| Expected investment budget       | Total investment (mill.of €): 64                                                                                                |
| Expected collaboration           | Financing by banks and other institutions Financial share:  Own funds for 2 turbines; Loan (75 %) and own funds for 14 turbines |