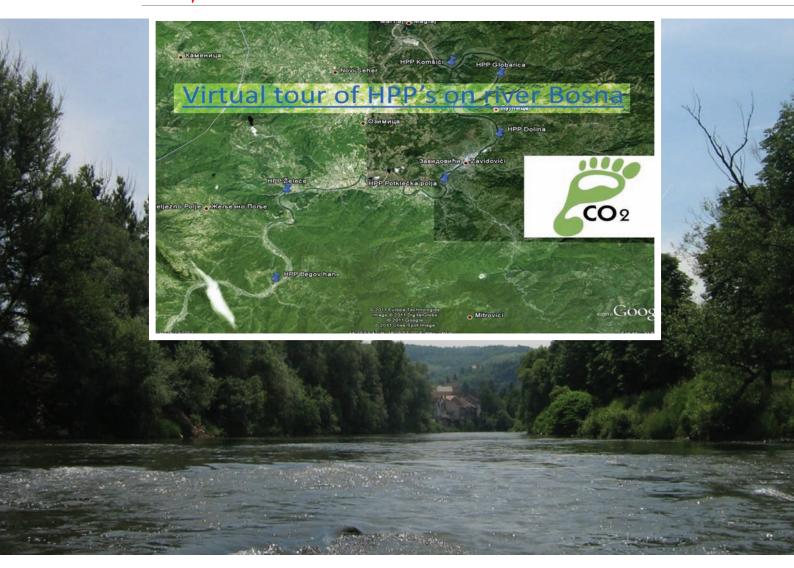

>Fax + 387 33 554 720</li> <li>energa@bih.net.ba</li> </ul>                                                                                                                                                                                 |
| Others                                      | Two pre-feasibility studies for 27 SHPPs on two Bosnian rivers, total capacity of 80MW, Four project designs for four solar plant (400 kW), etc.                                                                                                                                                                                                         |

# E-217/2012

### 6 HYDRO POWER PLANTS ON THE RIVER BOSNA IN ŽEPČE, ZAVIDOVIĆI AND MAGLAJ MUNICIPALITIES. INSTALLED CAPACITY OF 90 MW

ŽEPČE, BOSNIA AND HERZEGOVINA



#### **PROJECT PROFILE – Greta Hydro Energy**

| Investment opportunity           | 6 hydro power plants on the river Bosna in Žepče, Zavidovići<br>and Maglaj municipalities. Installed capacity of 90 MW                                                                                                |
|----------------------------------|-----------------------------------------------------------------------------------------------------------------------------------------------------------------------------------------------------------------------|
| Industry sector                  | Electro-energetic