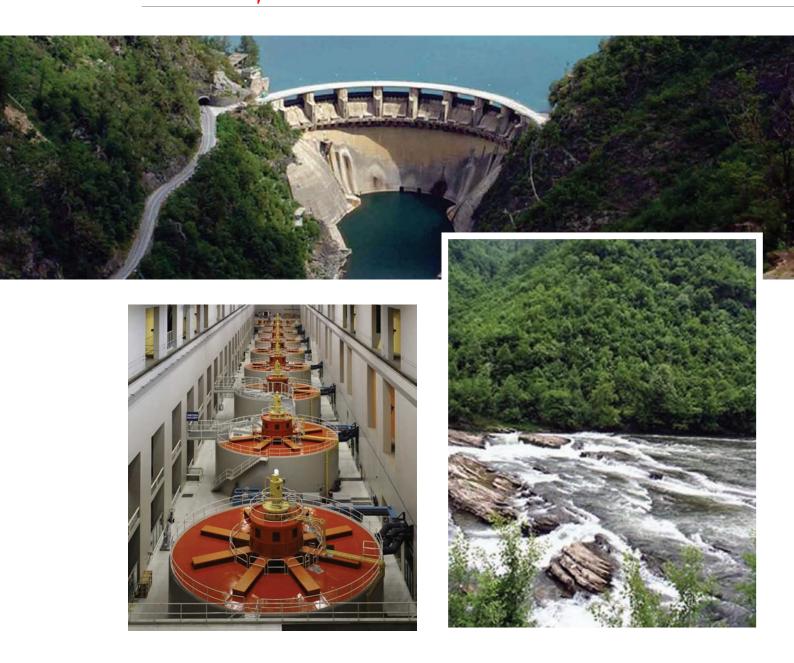

## CONSTRUCTION OF NEW HYDROPOWER PLANT VRANDUK

**ZENICA-BOSNIA RIVER, BOSNIA AND HERZEGOVINA** 

#### PROJECT PROFILE — Public Enterprise Elektroprivreda BiH d.d. Sarajevo

| Investment opportunity           | Construction of New Hydropower Plant Vranduk                                                     |
|----------------------------------|--------------------------------------------------------------------------------------------------|
| Industry sector                  | Energy                                                                                           |
| Location                         | Bosnia and Herzegovina – Zenica, Bosna river                                                     |
| Investment opportunity objective | Construction of HPP with installed capacity of 19,56 MW and annual power generation of 96,38 GWh |
| Indication of returns            | NPV: 4,29 mill.€; IRR: 7,93 %; Payback period: 15 years                                          |
| Expected investment budget       | Total investment (mill.of €): 65  • Civil works: 32,04  • Equipment: 27,20  • Other: 5,76        |
| Expected collaboration           | Financing by banks and other institutions Financial share:  Own funds 30 %; Loan 70 %            |