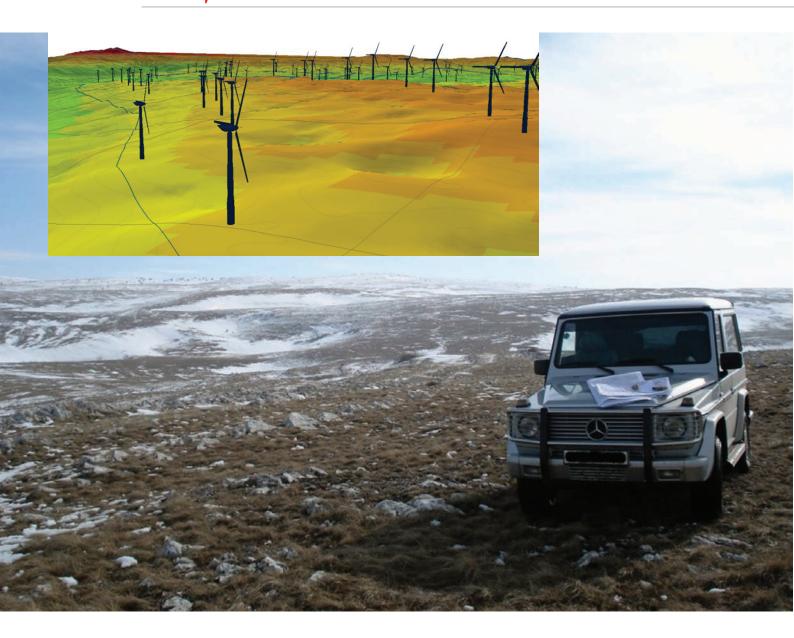

# CONSTRUCTION OF NEW WIND FARM PODVELEŽJE

**MOSTAR, BOSNIA AND HERZEGOVINA** 

#### PROJECT PROFILE — Public Enterprise Elektroprivreda BiH d.d. Sarajevo

| Investment opportunity           | Construction of New Wind Farm Podveležje                                                                                        |
|----------------------------------|---------------------------------------------------------------------------------------------------------------------------------|
| Industry sector                  | Energy                                                                                                                          |
| Location                         | Bosnia and Herzegovina – Mostar                                                                                                 |
| Investment opportunity objective | Construction of WF with installed capacity of 46 MW and annual power generation of 92,53 GWh                                    |
| Indication of returns            | NPV: 20,81 mill. €; IRR: 16,5 %; Payback period: 9,5 years                                                                      |
| Expected investment budget       | Total investment (mill.of €): 64                                                                                                |
| Expected collaboration           | Financing by banks and other institutions Financial share:  Own funds for 2 turbines; Loan (75 %) and own funds for 14 turbines |