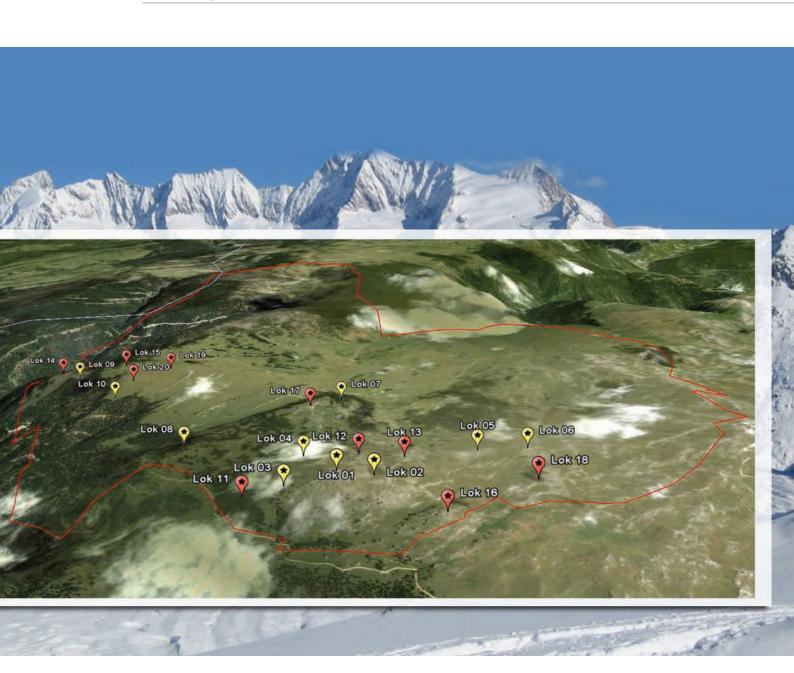

ba</li> </ul>                                                                                                                                                                                                                                    |
|                                 | "ECO ENERGY"LTD Kalesija has serious intentions to invest in new projects of construction of solar power plants.                                                                                                                                                                                                                                                                                                                           |

# E-216/2012

# WIND PARK VLAŠIĆ / RENEWABLE WIND ENERGY

TRAVNIK, BOSNIA AND HERZEGOVINA



#### PROJECT PROFILE – Energa doo Sarajevo

| Investment opportunity           | Wind Park Vlašić / Renewable wind energy                                                                                                                                          |
|----------------------------------|-----------------------------------------------------------------------------------------------------------------------------------------------------------------------------------|
| Industry sector:                 | Renewable energy                                                                                                                                                                  |
| Location                         | Bosnia and Herzegovina