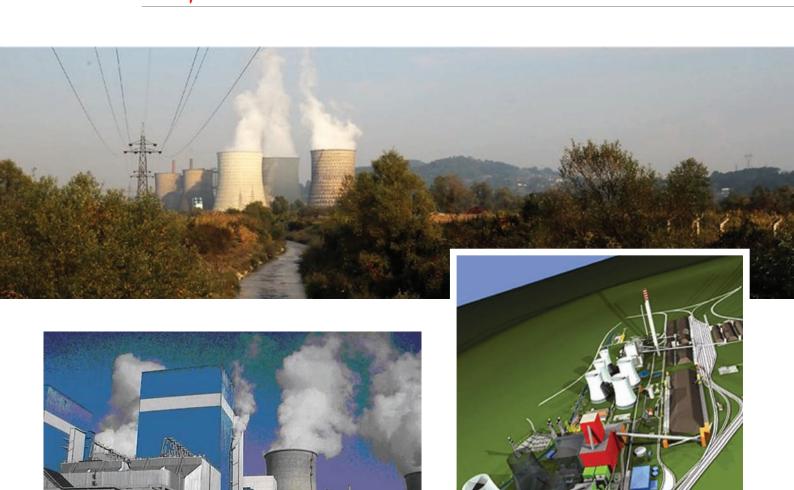

#### CONSTRUCTION OF THE NEW THERMAL POWER PLANT- REPLACING COGENERATION UNIT 7, 450 MW IN TUZLA

TUZLA, BOSNIA AND HERZEGOVINA

#### PROJECT PROFILE - Public Enterprise Elektroprivreda BiH d.d. Sarajevo

| Investment opportunity           | Construction of the New Thermal Power Plant-<br>Replacing Cogeneration Unit 7, 450 MW in Tuzla                                                                                    |
|----------------------------------|-----------------------------------------------------------------------------------------------------------------------------------------------------------------------------------|
| Industry sector                  | Energy                                                                                                                                                                            |
| Location                         | Bosnia and Herzegovina - on the existing location of Thermal Power Plant ( TPP) Tuzla                                                                                             |
| Investment opportunity objective | Construction of TPP with installed capacity of 450 MW and annual power generation of 2.756 GWh                                                                                    |
| Indication of returns            | NPV: 173, 7 mill. €; IRR: 7,50 %; Payback period: 17 years                                                                                                                        |
| Expected investment budget       | Total investment (mill. €): 842  • Equipment: 618,3  • Civil works: 126,7  • Other: 97,0                                                                                          |
| Expected collaboration           | Financing:  • strategic partner  Financial share:  • 15 % own funds; 85 % co-financing partner and banks  Co financing and return of investment through produced electric energy. |