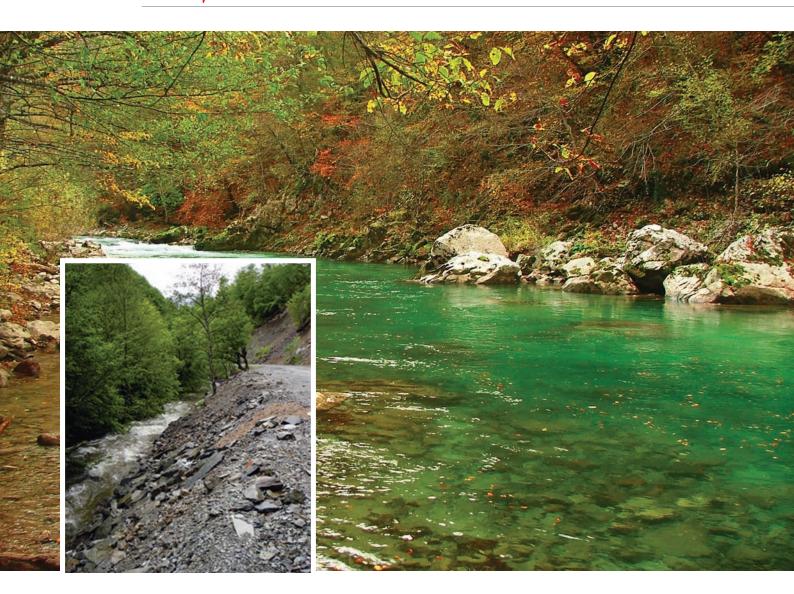

## CONSTRUCTION OF NEW HYDROPOWER PLANT USTIKOLINA

FOČA-USTIKOLINA, BOSNIA AND HERZEGOVINA

#### PROJECT PROFILE — Public Enterprise Elektroprivreda BiH d.d. Sarajevo

| Investment opportunity           | Construction of New Hydropower Plant Ustikolina                                             |
|----------------------------------|---------------------------------------------------------------------------------------------|
| Industry sector                  | Energy                                                                                      |
| Location                         | Bosnia and Herzegovina, Foča-Ustikolina, Drina river                                        |
| Investment opportunity objective | Construction of HPP with installed capacity of 60 MW and annual power generation of 247 GWh |
| Indication of returns            | n/a (Preliminary design is yet to be completed)                                             |
| Expected investment budget       | Total investment (mill.of €): 123                                                           |
| Expected collaboration           | Financing by banks and other institutions Financial share:  • Own funds 30 %; Loan 70 %     |